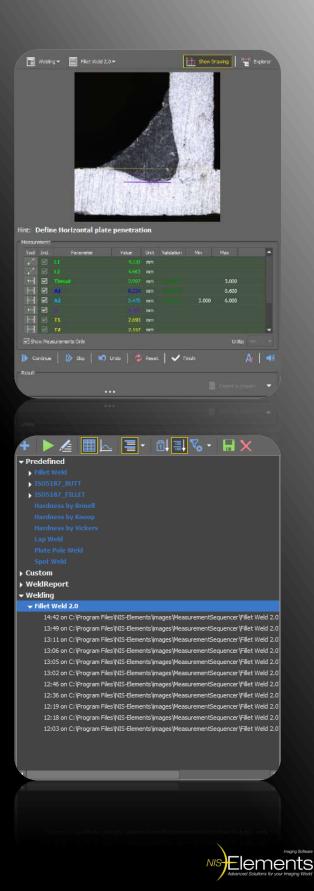

# Measurement Sequencer

Discover more about the complete solution for weld measurement

#### Automated measurement definitions

E.g. predefined ISO 5187 Fillet & Butt welds and custom-defined recipes

## Predefined measurement definitions including:

- ISO 5187 Butt weld
- ISO 5187 Fillet weld
- Hardness by Brinell
- Hardness by Knoop
- Hardness by Vickers
- Plate Pole Weld
- Spot Weld
- Lap Weld
- Fillet Weld
- User-defined measurement definitions

#### Build and customize your own definition

- Create once, execute repeatedly
- Build without programming knowledge
- Complete geometrical options for various measurements
- Add hints for simple run execution
- Specify custom calculations, validations and limits (even using JavaScript)
- Load custom image for your guiding scheme
- Data including measured image as output