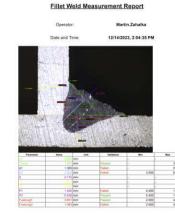

# Report

- Complete report including image with geometrical drawings
- Measurement table with limits and validations
- Global Result indication
- Export into PDF, RTF or MS Excel templates
- Image export in TIF, JP2, BMP, JPG
- Define custom report for your definitions

#### Fillet Weld Measurement Report

| Tropal   | 1.887  | mm      | Passed. |   |       |   | 3.000 |
|----------|--------|---------|---------|---|-------|---|-------|
| At       | 1.369  | mm      | Falled  | - |       |   | 0.600 |
| A2       | 2 (93) | anten : | Fated   |   | 3.000 |   | 6.000 |
| S        | 2 175  | mm      | 100     | - |       | - |       |
|          |        | mm.     |         | - |       | - |       |
| <u>a</u> |        | mm      |         | - |       | ÷ |       |
| P1       | 1,440  | mm      | Failed  |   | 0.400 |   | 1.000 |
| P2       | 0.438  |         | Passed  |   | 0.400 |   | 1.000 |
| FuseLeg1 | 3.651  |         | Passed  |   | 2.000 | S | 4.000 |
| Funding2 | 1:304  | mm      | Fatiant |   | 2.000 | 6 | 4.000 |