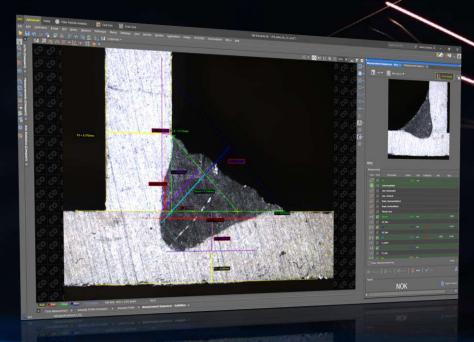

## Guided measurement perfect for mitigating user errors

No more forgotten steps and missing measurements in your reports

# Guiding Scheme for measurement drawings

- Follow guidelines shown on scheme and tips for convenient, easy and flawless measurements
- Aim and click to place measurements
- Mitigate forgotten steps during long procedures
- Text to speech guide

## Predefined measurement definitions including:

- ISO 5187 Butt weld
- ISO 5187 Fillet weld
- Hardness by Brinell
- Hardness by Knoop
- Hardness by Vickers
- Plate Pole Weld
- Spot Weld
- Lap Weld
- Fillet Weld
- User-defined measurement definitions