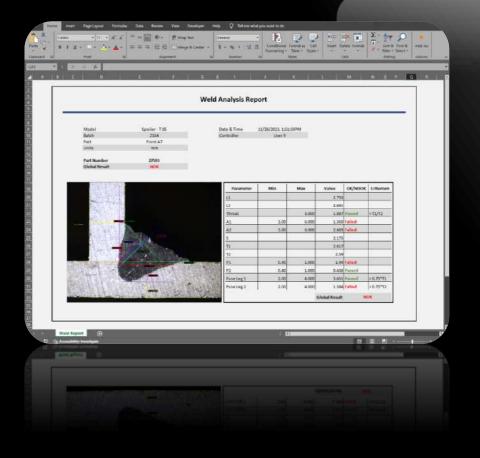

# Report

- Complete report including image with geometrical drawings
- Measurement table with limits and validations
- Global Result indication
- Export into PDF, RTF or MS Excel templates
- Image export in TIF, JP2, BMP, JPG
- Define custom report for your definitions

#### Fillet Weld Measurement Report

| Tropal   | 1.887  | mm      | Passed. |   |       |   | 3.000 |
|----------|--------|---------|---------|---|-------|---|-------|
| At       | 1.369  | mm      | Falled  | - |       |   | 0.600 |
| A2       | 2 (93) | anten : | Fated   |   | 3.000 |   | 6.000 |
| S        | 2 175  | mm      | 100     | - |       | - |       |
|          |        | mm.     |         | - |       | - |       |
| <u>a</u> |        | mm      |         | - |       | ÷ |       |
| P1       | 1,440  | mm      | Failed  |   | 0.400 |   | 1.000 |
| P2       | 0.438  |         | Passed  |   | 0.400 |   | 1.000 |
| FuseLeg1 | 3.651  |         | Passed  |   | 2.000 | S | 4.000 |
| Funding2 | 1:304  | mm      | Fatiant |   | 2.000 | 6 | 4.000 |

NOK