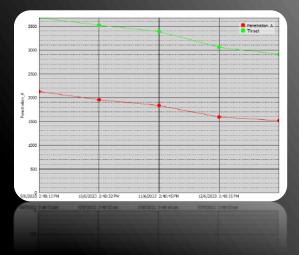

# Parameter control and its progress over time

- Image Organizer
  - Browse through all measured images and their results by clicking on any of the definitions

|          | 9187 <b>0</b> 07 <b>1</b> |                  |                |                |        |        |           |                 |
|----------|---------------------------|------------------|----------------|----------------|--------|--------|-----------|-----------------|
|          | 5187_FILLET               |                  |                |                |        |        |           |                 |
| <u>م</u> | • 🔏 •                     |                  |                |                |        |        |           |                 |
| Picture  | Date 🔺                    | NB_Thickness[um] | B_Thidmess[um] | Mn_trickness[] | L1(mm) | L2[mm] | Custom_1] | Coordinates_x[] |
| -        | 10/31/2023 9:46:20<br>AM  | 392.091          | 411.789        | 392.091        | 0.463  | 0.305  | 306.154   | 306,154         |
|          | 11/28/2023 1:51:56<br>PM  | 2572.613         | 2539.303       | 2539.303       | 3.925  | 5.166  | 3925.524  | 3925.524        |
|          | 11/28/2023 2:11:07<br>PM  | 2623, 185        | 2538,372       | 2538.372       | 3.917  | 5.185  | 3916.965  | 3916.965        |
| 1        |                           |                  |                |                |        |        |           |                 |

 Compare measured parameters and their progress over time using graphs