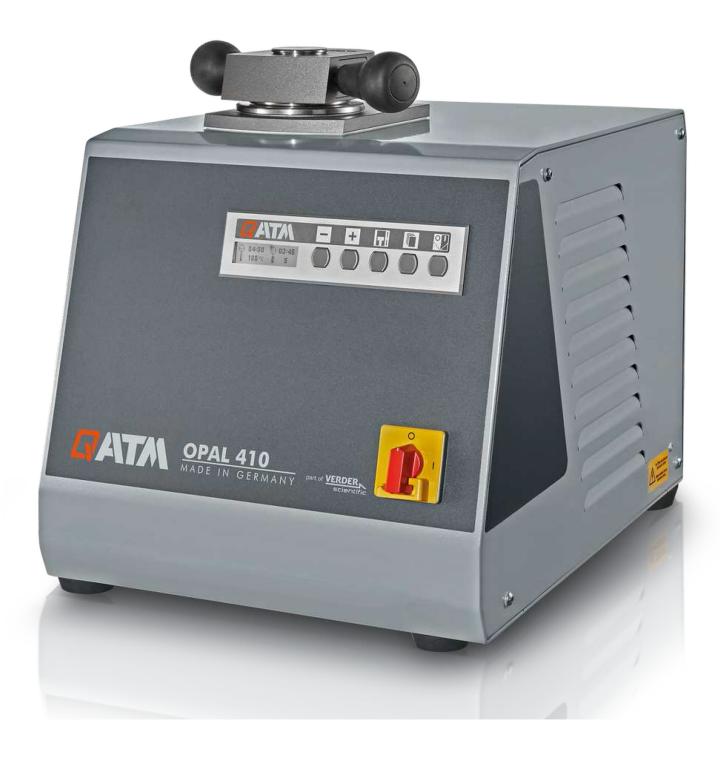

HOT MOUNTING PRESS

**OPAL 410** 

The OPAL 410 is a fully hydraulic, water cooled hot mounting press for mounting samples before polishing. The process sequence is executed automatically. Mould assemblies can be exchanged quickly and without tools.

The robust aluminium construction is powder coated. With its solid construction and QATM hydraulic system, the operating noise of the hot mounting press is minimized. Our comprehensive selection of mould assemblies from  $\emptyset$  25.2-40 mm and different pressure methods enable optimum mounting of your sample. Two mounts can be produced simultaneously with the use of a spacer.

### PRODUCT ADVANTAGES

- Automatic hot mounting press
- Fully hydraulic, water cooled
- Bayonet closure
- Automatic program cycle
- Mould assembly easy to change
- Solid aluminium case construction, powder coated

### **FEATURES**

| ø 25.2 - 40 mm (6 different sizes) |
|------------------------------------|
| bayonet                            |
| 20-200°C                           |
| variable 0-30 min                  |
| variable 0-30 min                  |
| 450 bar                            |
| 3.1 kVA                            |
| 4x 500 W                           |
| 350 x 400 x 450 mm                 |
| ~ 40 kg                            |
|                                    |